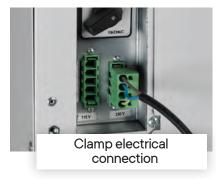

## **Technical features**

- Inverter technology
- Air filter included
- IP54 Protection
- Coolant capacity 2000W
- Clamp electrical connection
- General alarm contacts and remote control
- Condensate evaporator
- Gasket laid in continuous casting
- Remote temperature probe