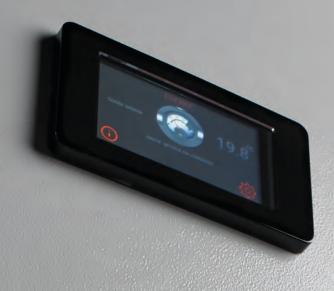

Available in a **single-phase version at 115V or 230V**, with the mode selected using a mechanical switch, these coolers also include a condensate evaporator, an excellent way to limit the unpleasant effects of accumulation, with notable benefits in terms of energy and cost.

## **Technical features**

- Inverter technology
- Air filter included
- IP54 Protection
- Coolant capacity 2000W
- Clamp electrical connection
- General alarm contacts and remote control
- Condensate evaporator
- Gasket laid in continuous casting
- Remote temperature probe