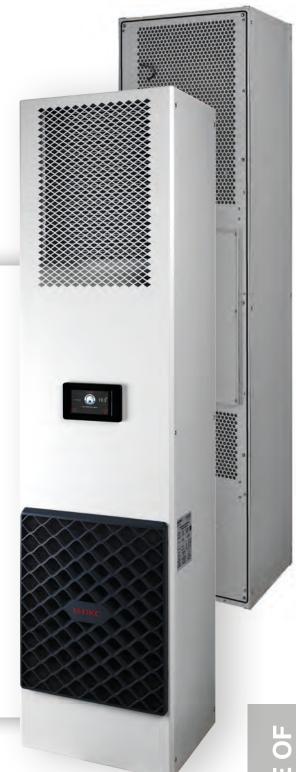

#### **Products**

The new coolers with inverter technology in the RamKlima line, with air filter included and an IP54 protection level, have low energy consumption levels. Additionally, the inverter technology offers longer life, by reducing the number of on/off cycles.

## **Technical features**

- Inverter technology
- Air filter included
- IP54 Protection
- Coolant capacity 2000W
- Clamp electrical connection
- General alarm contacts and remote control
- Condensate evaporator
- Gasket laid in continuous casting
- Remote temperature probe