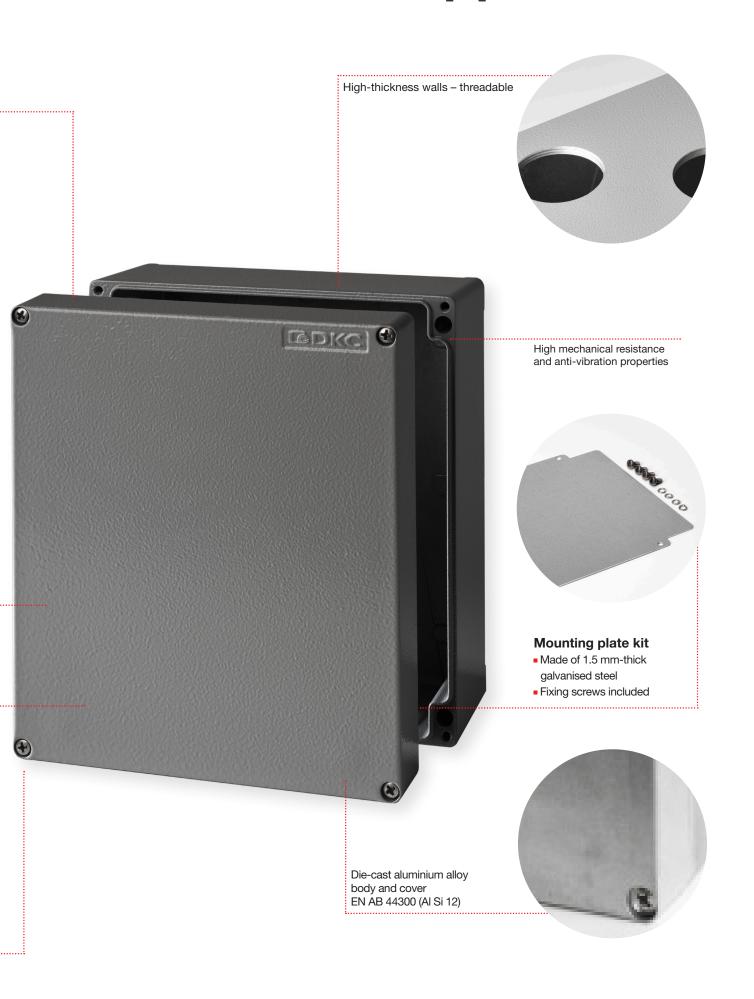

## JBOX - Universal junction bo

The junction boxes of the JBOX range are designed to protect electrical or electronic components, while their IP66 protection rating and IK10 impact resistance make them suitable for use in all industrial contexts.

The fastening points on the base can be used to equip DIN rails or mounting plates. The boxes are suitable to contain electronic and electromechanical components.

Silicon gasket

#### **Technical features**

- Hi durability due to expoxy paint performance
- Din Rail or mounting plates available as accessories in roder to fit mcb's transformers, mounting terminal blocks, switches, fuse holders, control devices, electronic circuits, connectors, etc. can be fitted inside the boxes.
- Earthing configuration on box and cover with studs and screws

#### Rear fastening feet

- Made of 2 mm thick stainless AISI 316L steel
- Fixing screws included

**Temperature** 

Polyester powder coating with RAL 7040 finish.

Special colours on request