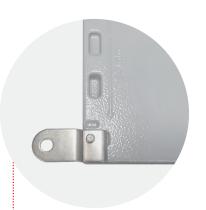

#### Rear fastening feet

- Made of 2 mm thick stainless AISI 316L steel
- Fixing screws included

**Temperature** 

Polyester powder coating with RAL 7040 finish.

Special colours on request

Stainless AISI 316L steel screws