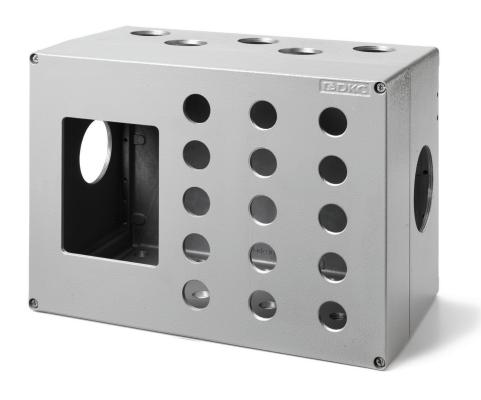

## JBOX - Universal junction bo

The junction boxes of the JBOX range are designed to protect electrical or electronic components, while their IP66 protection rating and IK10 impact resistance make them suitable for use in all industrial contexts.

The fastening points on the base can be used to equip DIN rails or mounting plates. The boxes are suitable to contain electronic and electromechanical components.

Silicon gasket

#### **Customised holes**

Versatility for every application.

The level of customization on this product can be higher than every competitor due to the walls thickness of the box. Round or square hole shapes can be punched or routed.

#### **Configurations and custom elements**

The boxes can be equipped with fittings, cable glands and terminal blocks, specials can be made on request.

For further information on the product's versatility and on the feasibility of custom elements, please contact our sales network.