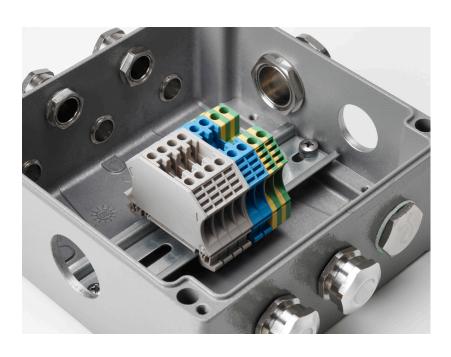

The fastening points on the base can be used to equip DIN rails or mounting plates. The boxes are suitable to contain electronic and electromechanical components.

Silicon gasket

#### **Technical features**

- Hi durability due to expoxy paint performance
- Din Rail or mounting plates available as accessories in roder to fit mcb's transformers, mounting terminal blocks, switches, fuse holders, control devices, electronic circuits, connectors, etc. can be fitted inside the boxes.
- Earthing configuration on box and cover with studs and screws

#### **Configurations and custom elements**

The boxes can be equipped with fittings, cable glands and terminal blocks, specials can be made on request.

For further information on the product's versatility and on the feasibility of custom elements, please contact our sales network.