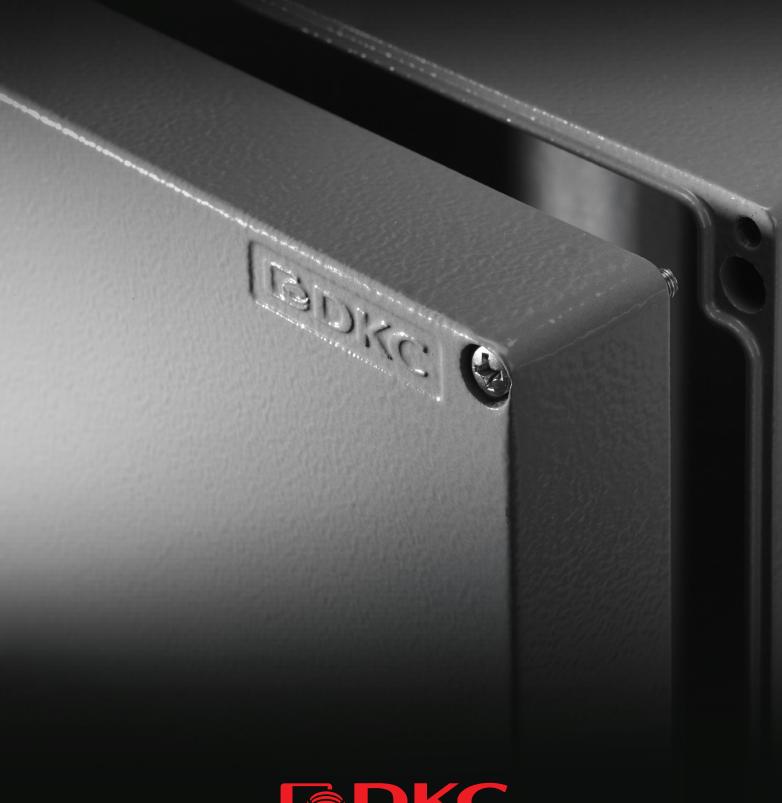

## JBOX - Universal junction bo

The junction boxes of the JBOX range are designed to protect electrical or electronic components, while their IP66 protection rating and IK10 impact resistance make them suitable for use in all industrial contexts.

#### **Certifications and conformity**

- Directive 2006/95/EC (Low Voltage) and the EN 62208 standard
- IK10 impact resistance in conformity to EN 62262
- IP66 protection rating in accordance with EN 60529