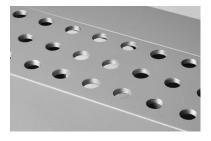

#### **Customised holes**

Versatility for every application.

The level of customization on this product can be higher than every competitor due to the walls thickness of the box. Round or square hole shapes can be punched or routed.

Giving space to signalling devices, metering or human interface.