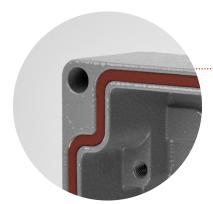

The fastening points on the base can be used to equip DIN rails or mounting plates. The boxes are suitable to contain electronic and electromechanical components.

Silicon gasket

#### **Certifications and conformity**

- Directive 2006/95/EC (Low Voltage) and the EN 62208 standard
- IK10 impact resistance in conformity to EN 62262
- IP66 protection rating in accordance with EN 60529