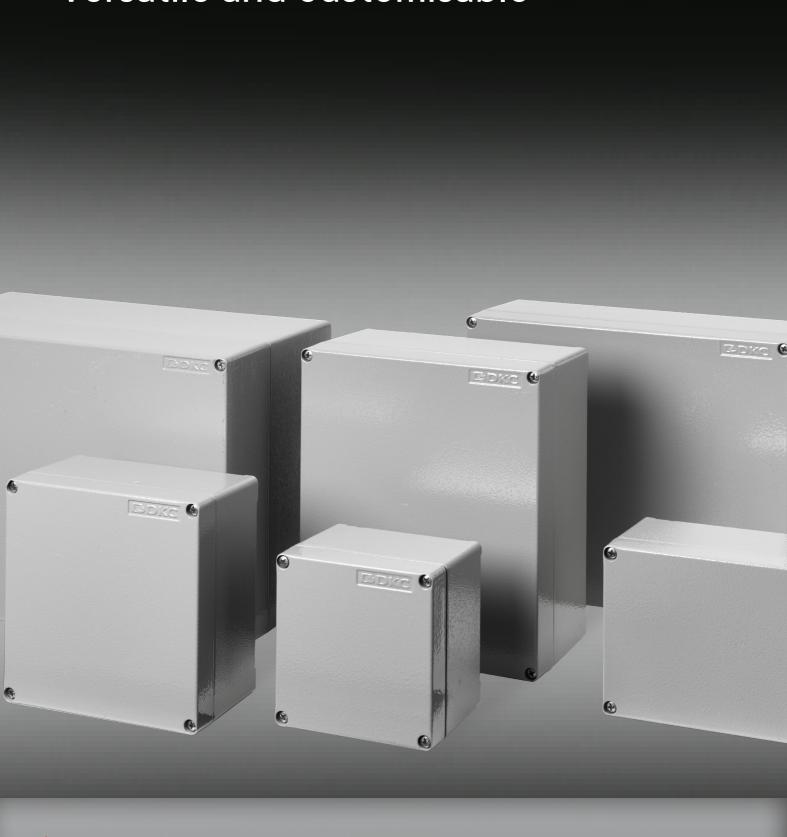

### Versatile and customisable

DKC Europe expands the Cosmec Line range dedicated to products for protecting electrical cables and making safe and reliable electrical systems, using the JBOX universal junction boxes. A comprehensive range for any type of qualitative and installation requirements, for industrial applications fitted on machines.

## JBOX - Universal junction bo

The junction boxes of the JBOX range are designed to protect electrical or electronic components, while their IP66 protection rating and IK10 impact resistance make them suitable for use in all industrial contexts.

The fastening points on the base can be used to equip DIN rails or mounting plates. The boxes are suitable to contain electronic and electromechanical components.

Silicon gasket